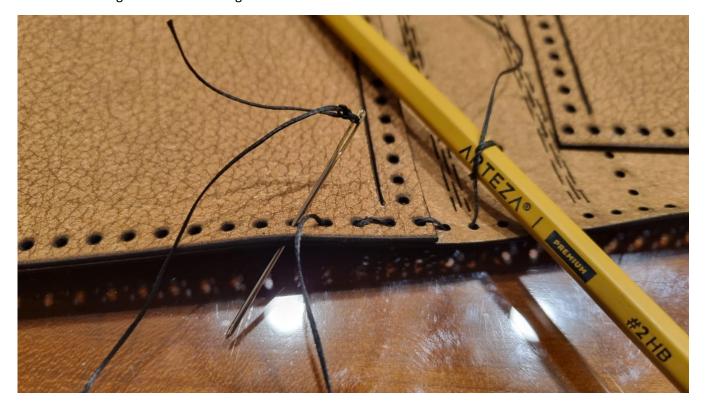

Continue that around the entire folder.

Knot the string together (triple regular knot), here's the first knot is shown:

Shorten the yarn left over

and melt the ends carefully with fire:

Start again with another 190cm yarn to sew: