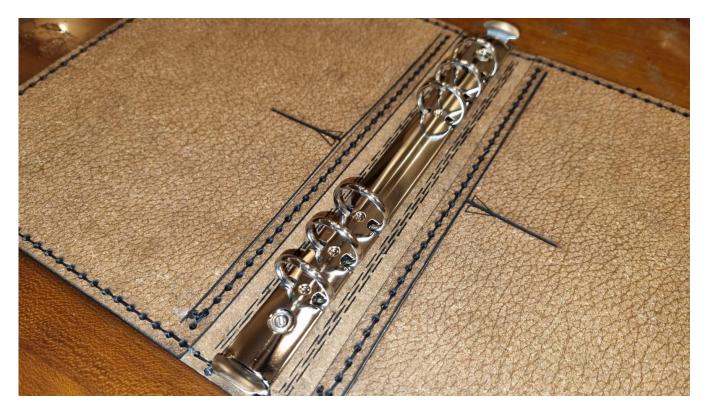

Return here as well if you reached the end:

Now your finished sewing the folder:

Insert the threaded sleeves:

Place the ring mechanism on top and mount he screws:

Done. Your Dockfighters Deluxe Leather Folder is now ready to use.