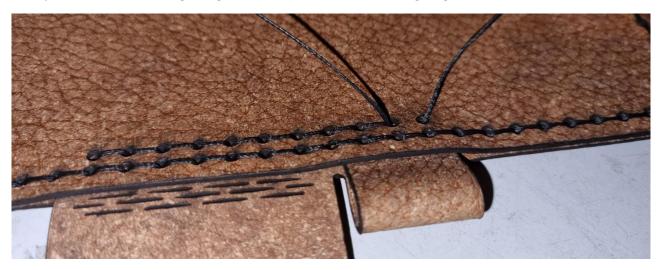

Do that the same way around the entire folder, then knot the strings together, shorten and flame shorten it.

Then use a 45cm yarn to sew this line of holes:

If you reach the end of the line just turn back and return: