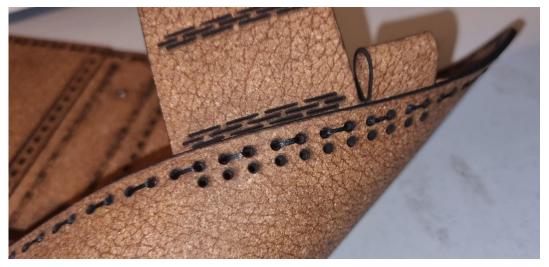

## ASSEMBLE THE DELUXE LEATHER FOLDER (made with 100% recycled leather):

Place the leather parts like shown, and a 190cm long yarn connected to the needle and a pencil like shown:

Then start sewing it as shown starting at the middle bottom of the folder: