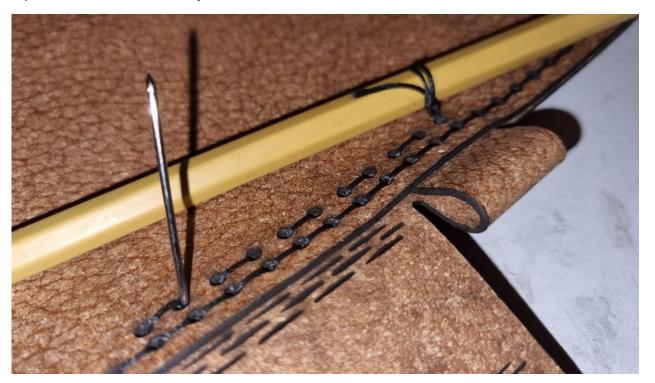

Continue that around the entire folder.

Knot the string together (triple regular knot), here's the first knot is shown:

Shorten the yarn left over

and melt the ends carefully with fire:

Start again with another 190cm yarn to sew: