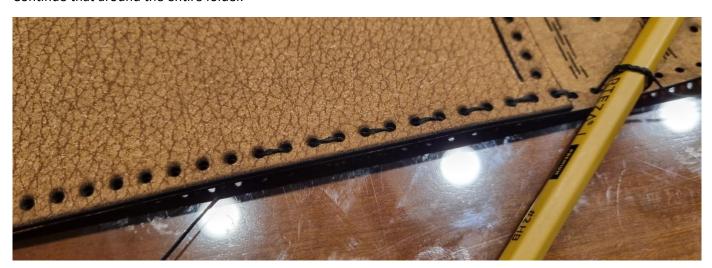

Continue that around the entire folder.

Knot the string together (triple regular knot), here's the first knot is shown:

Shorten the yarn left over

and melt the ends carefully with fire:

Start again with another 190cm yarn to sew:

Do that the same way around the entire folder, then knot the strings together, shorten and flame shorten it.

Then use a 45cm yarn to sew this line of holes:

If you reach the end of the line just turn back and return: