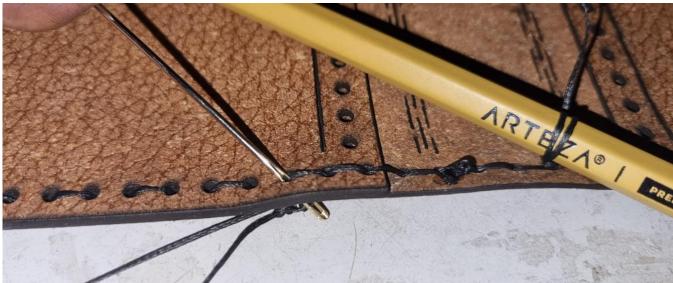

Until you returned to the beginning and then as usual knot the strings together, shorten and flame finish them:

Then sew the two left over lines using a 80cm yarn each. Start at the bottom of the folder.

Return here as well if you reached the end:

Now your finished sewing the folder:

Insert the threaded sleeves:

Place the ring mechanism on top and mount he screws:

Done. Your Dockfighters Deluxe Leather Folder is now ready to use.