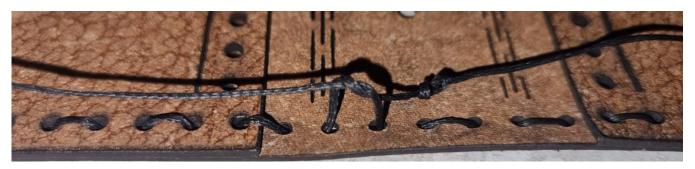

Continue that around the entire folder.

Knot the string together (triple regular knot), here's the first knot is shown:

Shorten the yarn left over

and melt the ends carefully with fire:

Start again with another 190cm yarn to sew: