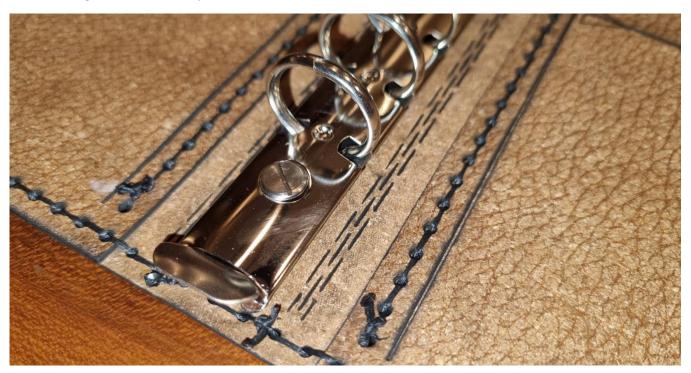

Return here as well if you reached the end:

Now your finished sewing the folder:

Insert the threaded sleeves:

Place the ring mechanism on top and mount he screws:

Done. Your Dockfighters Deluxe Leather Folder is now ready to use.