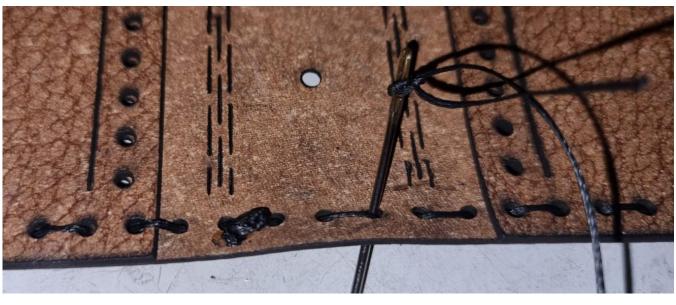

Do that the same way around the entire folder, then knot the strings together, shorten and flame shorten it.

Then use a 45cm yarn to sew this line of holes:

If you reach the end of the line just turn back and return:

Until you returned to the beginning and then as usual knot the strings together, shorten and flame finish them:

Then sew the two left over lines using a 80cm yarn each. Start at the bottom of the folder.