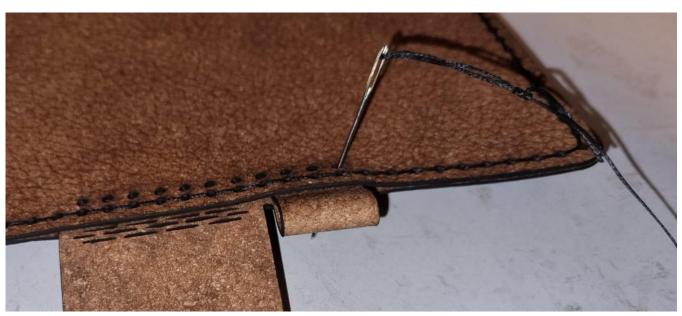

## ASSEMBLE THE DELUXE LEATHER FOLDER (made with 100% recycled leather):

Place the leather parts like shown, and a 190cm long yarn connected to the needle and a pencil like shown:

Then start sewing it as shown starting at the middle bottom of the folder: