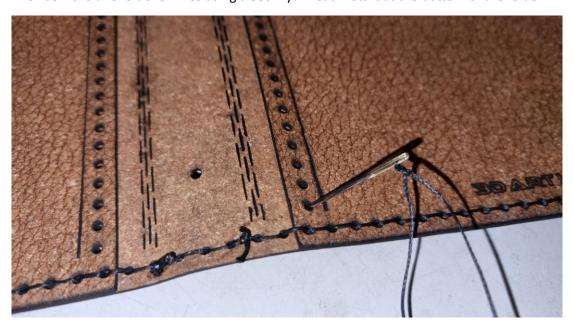

Until you returned to the beginning and then as usual knot the strings together, shorten and flame finish them:

Then sew the two left over lines using a 80cm yarn each. Start at the bottom of the folder.