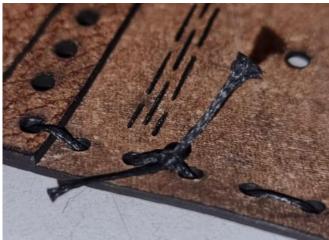

Continue that around the entire folder.

Knot the string together (triple regular knot), here's the first knot is shown:

Shorten the yarn left over

and melt the ends carefully with fire:

Start again with another 190cm yarn to sew: