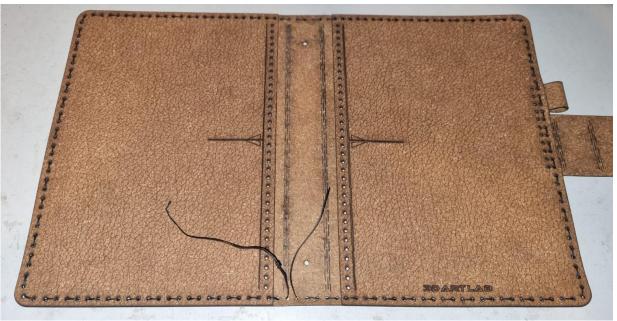

Return here as well if you reached the end:

Now your finished sewing the folder:

Insert the threaded sleeves:

Place the ring mechanism on top and mount he screws:

Done. Your Dockfighters Deluxe Leather Folder is now ready to use.