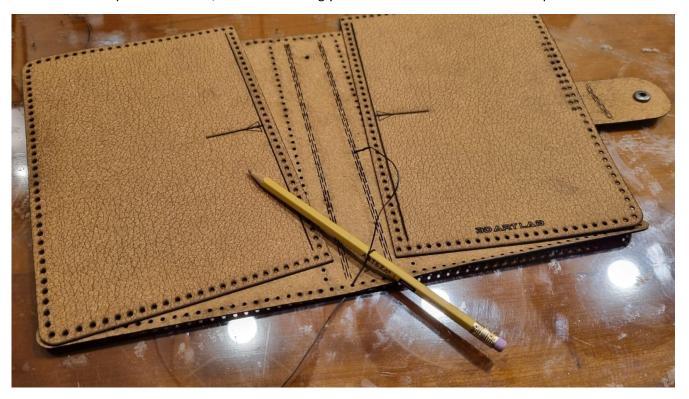

## ASSEMBLE THE DELUXE LEATHER FOLDER (made with 100% recycled leather):

Place the leather parts like shown, and a 190cm long yarn connected to the needle and a pencil like shown:

Then start sewing it as shown starting at the middle bottom of the folder: