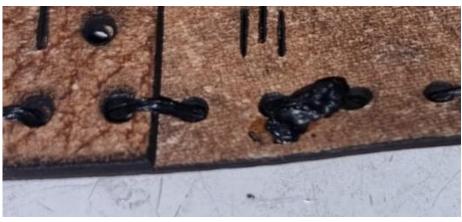

Continue that around the entire folder.

Knot the string together (triple regular knot), here's the first knot is shown:

Shorten the yarn left over

and melt the ends carefully with fire:

Start again with another 190cm yarn to sew: