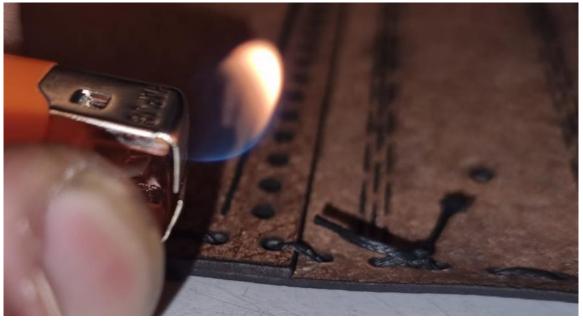

Continue that around the entire folder.

Knot the string together (triple regular knot), here's the first knot is shown:

Shorten the yarn left over

and melt the ends carefully with fire:

Start again with another 190cm yarn to sew: