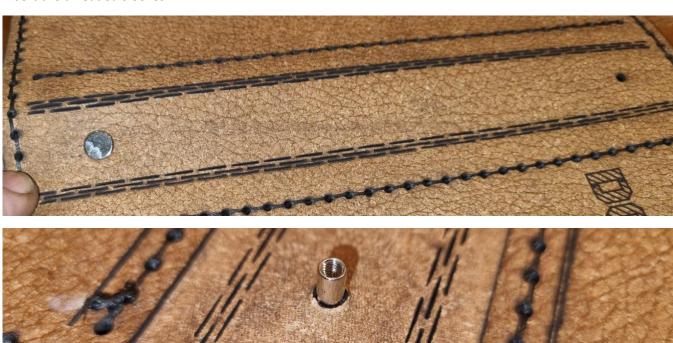

Return here as well if you reached the end:

Now your finished sewing the folder:

Insert the threaded sleeves:

Place the ring mechanism on top and mount he screws:

Done. Your Dockfighters Deluxe Leather Folder is now ready to use.