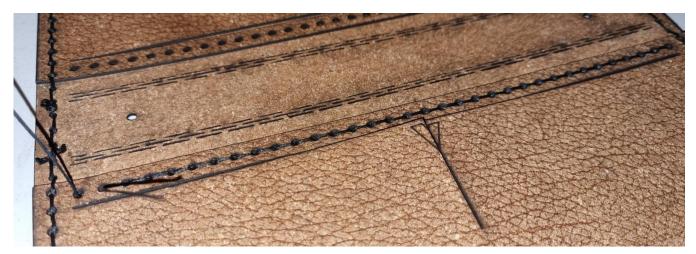

## ASSEMBLE THE DELUXE LEATHER FOLDER (made with 100% recycled leather):

Place the leather parts like shown, and a 190cm long yarn connected to the needle and a pencil like shown:

Then start sewing it as shown starting at the middle bottom of the folder:

Continue that around the entire folder.

Knot the string together (triple regular knot), here's the first knot is shown:

Shorten the yarn left over

and melt the ends carefully with fire:

Start again with another 190cm yarn to sew: