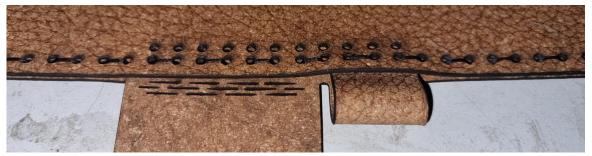

Return here as well if you reached the end:

Now your finished sewing the folder:

Insert the threaded sleeves:

Place the ring mechanism on top and mount he screws:

Done. Your Dockfighters Deluxe Leather Folder is now ready to use.